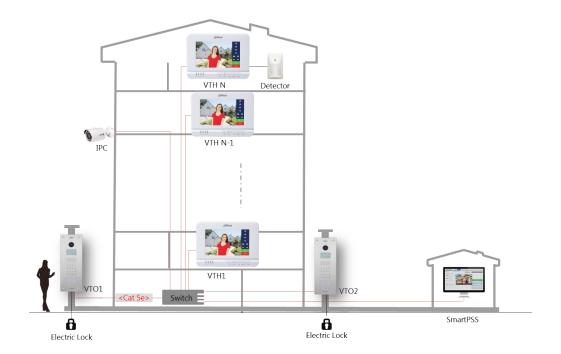

|
| Memory Slot             | Embedded 4GB                        |

## **Features**

- 7" TFT Resistive touch screen
- · IPC surveillance
- · Alarm integration
- $\cdot$  4GB SD card embedded
- · Record & Snapshot



















| Installation        | Flush                                |
|---------------------|--------------------------------------|
| Power               | DC 12V/ supply directly by VTNS1060A |
| Power Consumption   | Standby ≤1.5W, Work ≤7W              |
| Working Temperature | -10°C~+55°C                          |
| Relative Humidity   | 10%~90%RH                            |
| Dimensions          | 221.2mm×154.3mm×25.8mm               |
| Weight              | 0.8Kg                                |

**Dimensions View Area** 





## Application