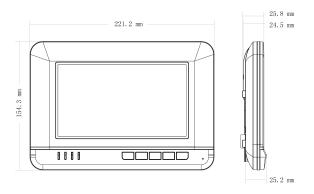

## **Features**

- 7" TFT Resistive touch screen
- · IPC surveillance
- · Alarm integration
- $\cdot$  4GB SD card embedded
- · Record & Snapshot

| Installation        | Flush                                |
|---------------------|--------------------------------------|
| Power               | DC 12V/ supply directly by VTNS1060A |
| Power Consumption   | Standby ≤1.5W, Work ≤7W              |
| Working Temperature | -10°C~+55°C                          |
| Relative Humidity   | 10%~90%RH                            |
| Dimensions          | 221.2mm×154.3mm×25.8mm               |
| Weight              | 0.8Kg                                |

**Dimensions View Area** 