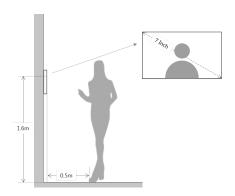

|
| Memory Slot             | Embedded 4GB                        |

## **Features**

- 7" TFT Resistive touch screen
- · IPC surveillance
- · Alarm integration
- $\cdot$  4GB SD card embedded
- · Record & Snapshot



















| Installation        | Flush                                |
|---------------------|--------------------------------------|
| Power               | DC 12V/ supply directly by VTNS1060A |
| Power Consumption   | Standby ≤1.5W, Work ≤7W              |
| Working Temperature | -10°C~+55°C                          |
| Relative Humidity   | 10%~90%RH                            |
| Dimensions          | 221.2mm×154.3mm×25.8mm               |
| Weight              | 0.8Kg                                |

**Dimensions View Area** 





## Application